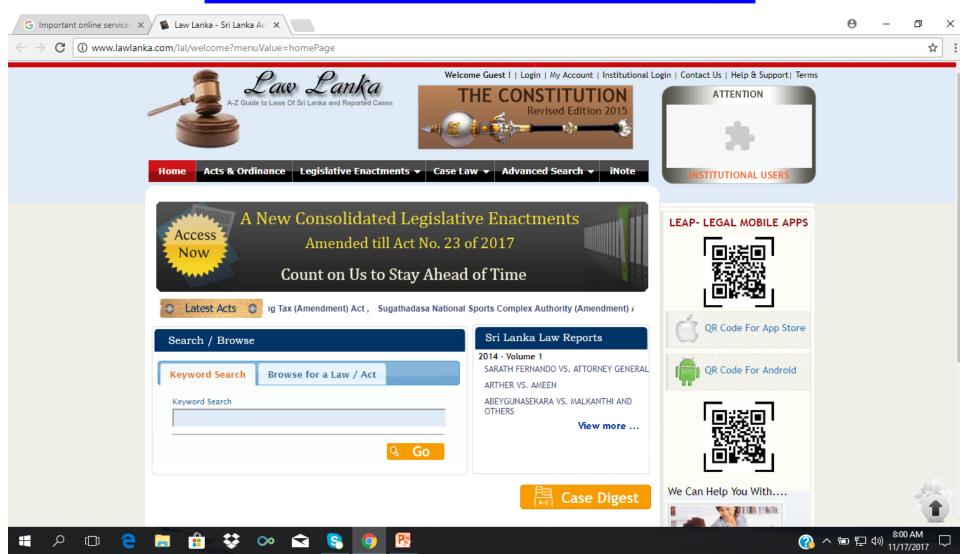

## http://www.lawlanka.com/lal/welcom e?menuValue=homePage

#### **Law Lanka**

Law lanka is an online database providing full text contents of latest acts, consolidated legislative enactments, amendment acts, new law reports (NLR), Sri Lanka law reports (SLR). It contains legal aspects of Sri Lanka as follows.

Acts & Ordinance (accessible through year order as well as alphabetical order in Sinhala, Tamil and English full text from 1956 to 2016)

Legislative enactments (Consolidated, 1956 revised version and 1980 revised version with both reading and narrative modes) Case laws (Sri Lanka Law reports, New law reports, Case Indexes with both reading and narrative modes)

The searching facility of law lanka online database is available in the National Library.