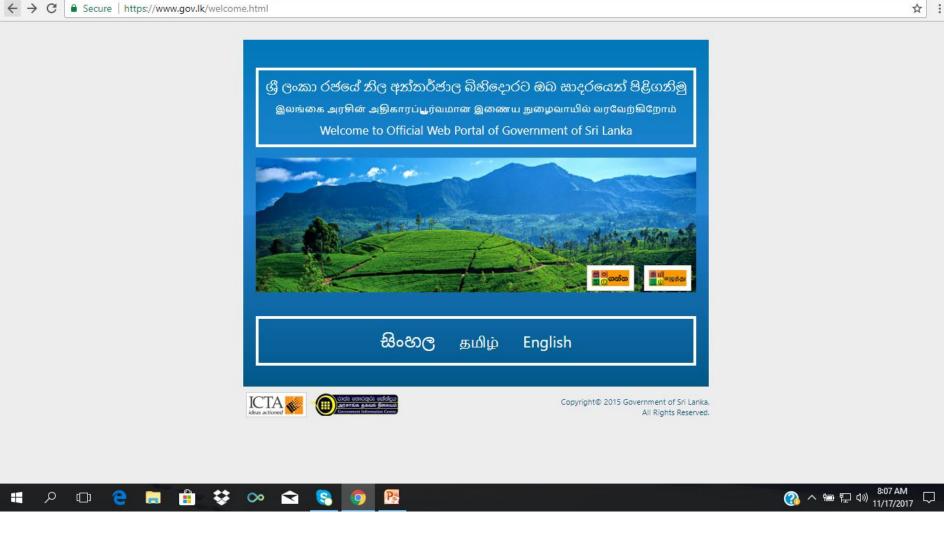

Government of Sri Lanka X

Law Lanka - Sri Lanka Ac X

www.gov.lk

🖺 ශීූ ලංකා රජය

සත්තිවේදනය සහ මාධා

සන්නිවේදනය සහ මාධ්‍ය, සංස්කෘතික හා

විනෝදාත්මක සේවා කාණ්ඩයට අයත් වේ

පරිසරය