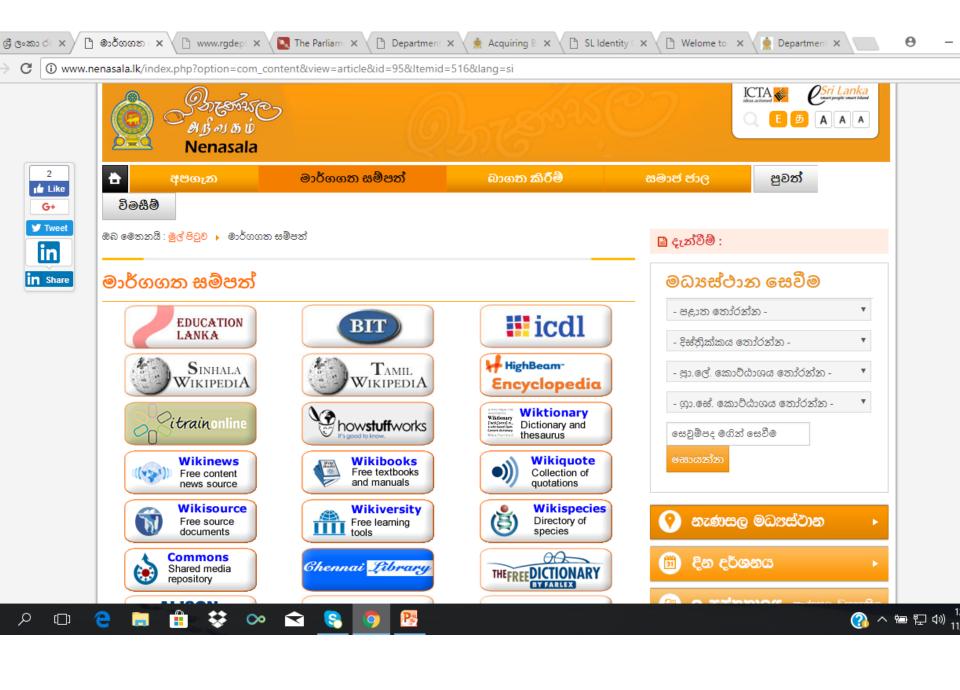

### **DATABASES**

- Developing Library Network (DELNET)- Through NLDSB
- DELNET has been engaged with the compilation of various union catalogues of the resources available in member libraries. It has already created the union catalogue of books, union list of current periodicals, union catalogue of periodicals, CD ROM databases, database of Indian specialists, database of theses and dissertation, database on periodical, articles union list of video recordings and several other databases. Objectives of DELNET are to promote resource sharing among member libraries to undertake scientific research in the area of information and science and technology to create new systems in the field, to offer technical guidance to member libraries on collecting, storing, sharing and disseminating information, to coordinate efforts for suitable collection development and to reduce unnecessary duplication whenever possible. Searching facility of DELNET is available for readers in the National Library.