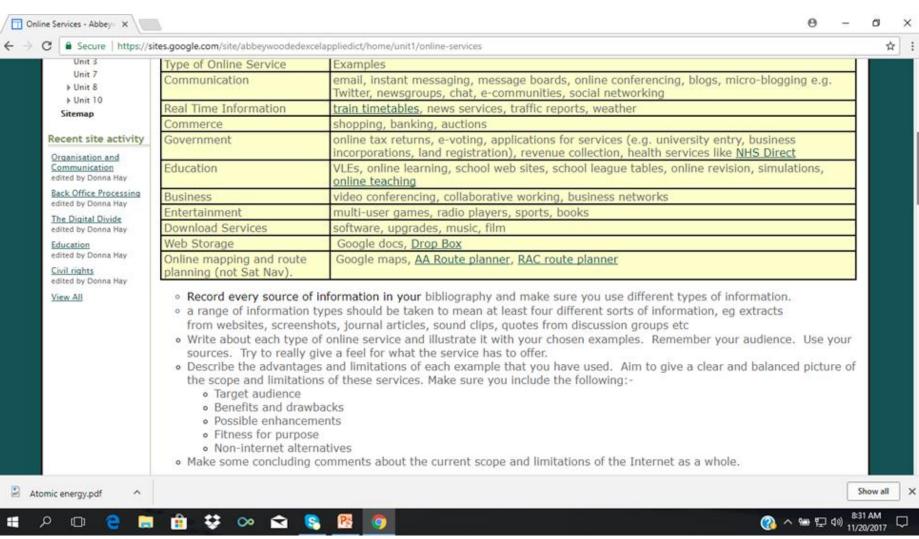

#### **Law Lanka**

Law lanka is an online database providing full text contents of latest acts, consolidated legislative enactments, amendment acts, new law reports (NLR), Sri Lanka law reports (SLR). It contains legal aspects of Sri Lanka as follows.

Acts & Ordinance (accessible through year order as well as alphabetical order in Sinhala, Tamil and English full text from 1956 to 2016)

Legislative enactments (Consolidated, 1956 revised version and 1980 revised version with both reading and narrative modes) Case laws (Sri Lanka Law reports, New law reports, Case Indexes with both reading and narrative modes)

The searching facility of law lanka online database is available in the National Library.